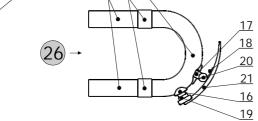

### Parts For AMATI F Mellophone AMP 204.

|        |                              | Parts For AMATI F Mellophone AM                                       | P 204.                                   |
|--------|------------------------------|-----------------------------------------------------------------------|------------------------------------------|
| List + | # Part #                     | Description                                                           | Note                                     |
| 1      | OZV 204MP L                  | Bell, engraved with the 'Amati Kraslice' Logo.                        |                                          |
| 2      | DH 144 L                     | Branch I.                                                             |                                          |
| 3      | DH 145 L                     | Branch II.                                                            |                                          |
| 4      | S 160 L                      | Connecting Ferrule, Bell - to - Branch I.                             |                                          |
| 5      | SKA 030 M10 L                | Connecting Ferrule, Branch I - to - Branch II.                        |                                          |
| 6      | X 123                        | Bottom Cap, lacquer.                                                  |                                          |
|        | M 131TR 1                    | 1st Valve.                                                            |                                          |
| 7      | M 131TR 2                    | 2nd Valve.                                                            |                                          |
|        | M 131TR 3                    | 3rd Valve.                                                            |                                          |
| 8      | Z 0040                       | Valve Guide.                                                          |                                          |
| 9      | P 310                        | Valve Spring.                                                         |                                          |
| 10     | S 153                        | Valve Stem Plug.                                                      |                                          |
| 11     | G 004BE                      | Valve Stem Plug Felt, Blue.                                           |                                          |
| 12     | X 122                        | Top Cap, lacquer.                                                     |                                          |
|        |                              |                                                                       | Also available: G 007BR (brown), G 007B  |
| 13     | G 007BE                      | Top Cap Felt, Blue.                                                   | (black), G 007GN (green), G 007RE (red). |
| 14     | X 121 K                      | Finger Button complete with Pearl, lacquer.                           |                                          |
| 15     | PERLET 13                    | Pearl Inlay.                                                          |                                          |
| 16     | S 498 L                      | Waterkey Nipple (1 of 2pcs).                                          |                                          |
| 17     | P 372 L                      | Waterkey Saddle (1 of 2pcs).                                          |                                          |
| 18     | P 312                        | Waterkey Spring.                                                      |                                          |
| 19     | KOREK VK 4*8.5               | Waterkey Cork.                                                        |                                          |
| 20     | S 063                        | Waterkey Screw, lacquer.                                              |                                          |
| 21     | VKM 043                      | Waterkey Lever (1 of 2pcs), lacquer.                                  |                                          |
| **     | VKM 043 K                    | Tuning Slide Waterkey Assy. (List # 18-21), lacquer.                  |                                          |
|        |                              |                                                                       | Outer tubing to be ordered concretely    |
| 22     | SN 204MP 1K                  | 1st Slide complete, lacquer.                                          | Outer tubing to be ordered separately.   |
| -      | O 007 L                      | 1st Slide Bow.                                                        |                                          |
|        | S 497 L                      | 1st Slide Bow Knob.                                                   |                                          |
|        | HTA 010 M3 L                 | 1st Slide Ferrule (1 of 2pcs).                                        |                                          |
|        | THE 069 M3 L                 | 1st Slide Inner Tubing (1 of 2pcs).                                   |                                          |
| 23     | THA 074 M3 L                 | 1st Slide Outer Tubing (1 of 2pcs).                                   | Outen tubing to be endered everytely.    |
| 24     | SN 204MP 2K                  | 2nd Slide complete, lacquer.                                          | Outer tubing to be ordered separately.   |
| -      | 0 007 L                      | 2nd Slide Bow.                                                        |                                          |
| -      | S 497 L                      | 2nd Slide Bow Knob.                                                   |                                          |
|        | HTA 010 M3 L<br>THE 026 M3 L | 2nd Slide Ferrule (1 of 2pcs).<br>2nd Slide Inner Tubing (1 of 2pcs). |                                          |
| -      | THE 026 M3 L                 |                                                                       |                                          |
| 25     |                              | 2nd Slide Outer Tubing (1 of 2pcs).                                   | Outer tubing to be ordered separately.   |
| 26     | SN 204MP 3K<br>O 098 L       | 3rd Slide complete, lacquer.<br>3rd Slide Bow.                        | Outer tubility to be ordered separately. |
| 26b    |                              | 3rd Slide Bow.<br>3rd Slide Ferrule (1 of 2pcs).                      |                                          |
|        | THE 040 M3 L                 | -                                                                     |                                          |
| 200    | THA 045 M3 L                 | 3rd Slide Inner Tubing (1 of 2pcs).<br>3rd Slide Outer Tubing, short. |                                          |
| 27     | THA 043 M3 L<br>THA 121 M3 L | 3rd Slide Outer Tubing, Iong.                                         |                                          |
| 20     | THE 076 M3 L                 | Slide Insert for 3rd Slide Outer Tubing.                              |                                          |
| 30     | D 044 L                      | 3rd Slide Crook.                                                      |                                          |
| 30     | LS 204MP K                   | Tuning Slide complete, lacquer.                                       | Outer tubing to be ordered separately.   |
|        | 0 092 L                      | Tuning Slide Bow.                                                     | outer tability to be ordered separately. |
|        | HTA 010 M3 L                 | Tuning Slide Ferrule (1 of 2pcs).                                     |                                          |
| 310    |                              | Tuning Slide Inner Tubing, short.                                     |                                          |
| -      | THE 040 M3 L                 | Tuning Slide Inner Tubing, long.                                      |                                          |
| 32     | THA 045 M3 L                 | Tuning Slide Outer Tubing, short.                                     |                                          |
| 33     | THA 045 M3 L                 | Tuning Slide Outer Tubing, Snort.<br>Tuning Slide Outer Tubing, long. |                                          |
| 33     | U 211TR L                    | Mouthpiece Receiver, engraved with Model Number.                      |                                          |
|        | DH 146 L                     | Mouthpipe.                                                            |                                          |
| 35     | ESO 204MP L                  | Mouthpipe complete with Mouthpiece Receiver.                          |                                          |
| 36     | S 040                        | Cardholder Screw, lacquer.                                            |                                          |
| 37     | T 029 L                      | Cardholder Socket with Plate.                                         |                                          |
| 38     | F 013 L                      | Pinky Hook.                                                           |                                          |
| 39     | SKA 015 M3 L                 | Connecting Ring at the 3rd Valve Casing (1 of 2pcs).                  |                                          |
|        | PS 204MP L                   | Valve Casing Assy. without Slides.                                    | Valves to be ordered separately.         |
| 40     | SP 204MP L                   | Valve Casing Assy. complete with Slides.                              | Valves to be ordered separately.         |
|        |                              |                                                                       |                                          |
| 41     | A 473 L                      | Brace, Branch I - to - Mouthpiece Receiver.                           |                                          |
| 42     | A 230 L                      | Brace, Bell - to - 3rd Slide.                                         |                                          |
| 43     | A ZB 0030B MM L              | Brace with Plates, Connecting Ring - to - 2nd Valve Casing.           | Brace Length to be specified.            |
|        |                              |                                                                       |                                          |