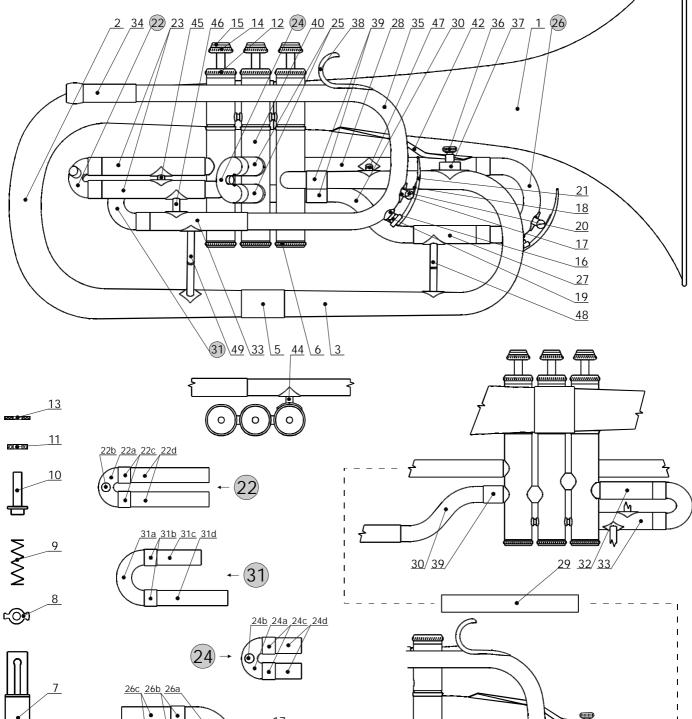

### Parts For AMATI F Mellophone AMP 204.

|        |                              | Parts For AMATI F Mellophone AM                                       | P 204.                                   |
|--------|------------------------------|-----------------------------------------------------------------------|------------------------------------------|
| List + | # Part #                     | Description                                                           | Note                                     |
| 1      | OZV 204MP L                  | Bell, engraved with the 'Amati Kraslice' Logo.                        |                                          |
| 2      | DH 144 L                     | Branch I.                                                             |                                          |
| 3      | DH 145 L                     | Branch II.                                                            |                                          |
| 4      | S 160 L                      | Connecting Ferrule, Bell - to - Branch I.                             |                                          |
| 5      | SKA 030 M10 L                | Connecting Ferrule, Branch I - to - Branch II.                        |                                          |
| 6      | X 123                        | Bottom Cap, lacquer.                                                  |                                          |
|        | M 131TR 1                    | 1st Valve.                                                            |                                          |
| 7      | M 131TR 2                    | 2nd Valve.                                                            |                                          |
|        | M 131TR 3                    | 3rd Valve.                                                            |                                          |
| 8      | Z 0040                       | Valve Guide.                                                          |                                          |
| 9      | P 310                        | Valve Spring.                                                         |                                          |
| 10     | S 153                        | Valve Stem Plug.                                                      |                                          |
| 11     | G 004BE                      | Valve Stem Plug Felt, Blue.                                           |                                          |
| 12     | X 122                        | Top Cap, lacquer.                                                     |                                          |
|        |                              |                                                                       | Also available: G 007BR (brown), G 007B  |
| 13     | G 007BE                      | Top Cap Felt, Blue.                                                   | (black), G 007GN (green), G 007RE (red). |
| 14     | X 121 K                      | Finger Button complete with Pearl, lacquer.                           |                                          |
| 15     | PERLET 13                    | Pearl Inlay.                                                          |                                          |
| 16     | S 498 L                      | Waterkey Nipple (1 of 2pcs).                                          |                                          |
| 17     | P 372 L                      | Waterkey Saddle (1 of 2pcs).                                          |                                          |
| 18     | P 312                        | Waterkey Spring.                                                      |                                          |
| 19     | KOREK VK 4*8.5               | Waterkey Cork.                                                        |                                          |
| 20     | S 063                        | Waterkey Screw, lacquer.                                              |                                          |
| 21     | VKM 043                      | Waterkey Lever (1 of 2pcs), lacquer.                                  |                                          |
| **     | VKM 043 K                    | Tuning Slide Waterkey Assy. (List # 18-21), lacquer.                  |                                          |
|        |                              |                                                                       | Outer tubing to be ordered concretely    |
| 22     | SN 204MP 1K                  | 1st Slide complete, lacquer.                                          | Outer tubing to be ordered separately.   |
| -      | O 007 L                      | 1st Slide Bow.                                                        |                                          |
|        | S 497 L                      | 1st Slide Bow Knob.                                                   |                                          |
|        | HTA 010 M3 L                 | 1st Slide Ferrule (1 of 2pcs).                                        |                                          |
|        | THE 069 M3 L                 | 1st Slide Inner Tubing (1 of 2pcs).                                   |                                          |
| 23     | THA 074 M3 L                 | 1st Slide Outer Tubing (1 of 2pcs).                                   | Outen tubing to be endered everytely.    |
| 24     | SN 204MP 2K                  | 2nd Slide complete, lacquer.                                          | Outer tubing to be ordered separately.   |
| -      | 0 007 L                      | 2nd Slide Bow.                                                        |                                          |
| -      | S 497 L                      | 2nd Slide Bow Knob.                                                   |                                          |
|        | HTA 010 M3 L<br>THE 026 M3 L | 2nd Slide Ferrule (1 of 2pcs).<br>2nd Slide Inner Tubing (1 of 2pcs). |                                          |
| -      | THE 026 M3 L                 |                                                                       |                                          |
| 25     |                              | 2nd Slide Outer Tubing (1 of 2pcs).                                   | Outer tubing to be ordered separately.   |
| 26     | SN 204MP 3K<br>O 098 L       | 3rd Slide complete, lacquer.<br>3rd Slide Bow.                        | Outer tubility to be ordered separately. |
| 26b    |                              | 3rd Slide Bow.<br>3rd Slide Ferrule (1 of 2pcs).                      |                                          |
|        | THE 040 M3 L                 | -                                                                     |                                          |
| 200    | THA 045 M3 L                 | 3rd Slide Inner Tubing (1 of 2pcs).<br>3rd Slide Outer Tubing, short. |                                          |
| 27     | THA 043 M3 L<br>THA 121 M3 L | 3rd Slide Outer Tubing, Iong.                                         |                                          |
| 20     | THE 076 M3 L                 | Slide Insert for 3rd Slide Outer Tubing.                              |                                          |
| 30     | D 044 L                      | 3rd Slide Crook.                                                      |                                          |
| 30     | LS 204MP K                   | Tuning Slide complete, lacquer.                                       | Outer tubing to be ordered separately.   |
|        | 0 092 L                      | Tuning Slide Bow.                                                     | outer tability to be ordered separately. |
|        | HTA 010 M3 L                 | Tuning Slide Ferrule (1 of 2pcs).                                     |                                          |
| 310    |                              | Tuning Slide Inner Tubing, short.                                     |                                          |
| -      | THE 040 M3 L                 | Tuning Slide Inner Tubing, long.                                      |                                          |
| 32     | THA 045 M3 L                 | Tuning Slide Outer Tubing, short.                                     |                                          |
| 33     | THA 045 M3 L                 | Tuning Slide Outer Tubing, Snort.<br>Tuning Slide Outer Tubing, long. |                                          |
| 33     | U 211TR L                    | Mouthpiece Receiver, engraved with Model Number.                      |                                          |
|        | DH 146 L                     | Mouthpipe.                                                            |                                          |
| 35     | ESO 204MP L                  | Mouthpipe complete with Mouthpiece Receiver.                          |                                          |
| 36     | S 040                        | Cardholder Screw, lacquer.                                            |                                          |
| 37     | T 029 L                      | Cardholder Socket with Plate.                                         |                                          |
| 38     | F 013 L                      | Pinky Hook.                                                           |                                          |
| 39     | SKA 015 M3 L                 | Connecting Ring at the 3rd Valve Casing (1 of 2pcs).                  |                                          |
|        | PS 204MP L                   | Valve Casing Assy. without Slides.                                    | Valves to be ordered separately.         |
| 40     | SP 204MP L                   | Valve Casing Assy. complete with Slides.                              | Valves to be ordered separately.         |
|        |                              |                                                                       |                                          |
| 41     | A 473 L                      | Brace, Branch I - to - Mouthpiece Receiver.                           |                                          |
| 42     | A 230 L                      | Brace, Bell - to - 3rd Slide.                                         |                                          |
| 43     | A ZB 0030B MM L              | Brace with Plates, Connecting Ring - to - 2nd Valve Casing.           | Brace Length to be specified.            |
|        |                              |                                                                       |                                          |

| 44 | A HX 0030B MM L | Brace with Plates, Mouthpipe - to - 1st Valve Casing.             | Brace Length to be specified. |
|----|-----------------|-------------------------------------------------------------------|-------------------------------|
|    |                 | Brace with Plates, Mouthpipe - to - 3rd Valve Casing (1 of 2pcs). |                               |
| 45 | A HX 0050B MM L | 1st Slide Brace with Plates.                                      | Brace Length to be specified. |
| 46 | A HX 0080B MM L | Brace with Plates, Tuning Slide - to - 1st Slide.                 | Brace Length to be specified. |
| 47 | A HX 0120D MM L | Brace with Plates, Branch II - to - 3rd Slide (short one).        | Brace Length to be specified. |
| 48 | A HX 0260D MM L | Brace with Plates, Branch II - to - 3rd Slide (long one).         | Brace Length to be specified. |
| 49 | A HX 0475D MM L | Brace with Plates, Branch I - to - Tuning Slide.                  | Brace Length to be specified. |
|    |                 |                                                                   |                               |