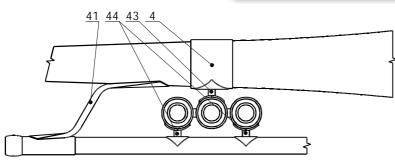

### Parts For AMATI F Mellophone AMP 204.

|        |                              | Parts For AMATI F Mellophone AM                                       | P 204.                                   |
|--------|------------------------------|-----------------------------------------------------------------------|------------------------------------------|
| List + | # Part #                     | Description                                                           | Note                                     |
| 1      | OZV 204MP L                  | Bell, engraved with the 'Amati Kraslice' Logo.                        |                                          |
| 2      | DH 144 L                     | Branch I.                                                             |                                          |
| 3      | DH 145 L                     | Branch II.                                                            |                                          |
| 4      | S 160 L                      | Connecting Ferrule, Bell - to - Branch I.                             |                                          |
| 5      | SKA 030 M10 L                | Connecting Ferrule, Branch I - to - Branch II.                        |                                          |
| 6      | X 123                        | Bottom Cap, lacquer.                                                  |                                          |
|        | M 131TR 1                    | 1st Valve.                                                            |                                          |
| 7      | M 131TR 2                    | 2nd Valve.                                                            |                                          |
|        | M 131TR 3                    | 3rd Valve.                                                            |                                          |
| 8      | Z 0040                       | Valve Guide.                                                          |                                          |
| 9      | P 310                        | Valve Spring.                                                         |                                          |
| 10     | S 153                        | Valve Stem Plug.                                                      |                                          |
| 11     | G 004BE                      | Valve Stem Plug Felt, Blue.                                           |                                          |
| 12     | X 122                        | Top Cap, lacquer.                                                     |                                          |
|        |                              |                                                                       | Also available: G 007BR (brown), G 007B  |
| 13     | G 007BE                      | Top Cap Felt, Blue.                                                   | (black), G 007GN (green), G 007RE (red). |
| 14     | X 121 K                      | Finger Button complete with Pearl, lacquer.                           |                                          |
| 15     | PERLET 13                    | Pearl Inlay.                                                          |                                          |
| 16     | S 498 L                      | Waterkey Nipple (1 of 2pcs).                                          |                                          |
| 17     | P 372 L                      | Waterkey Saddle (1 of 2pcs).                                          |                                          |
| 18     | P 312                        | Waterkey Spring.                                                      |                                          |
| 19     | KOREK VK 4*8.5               | Waterkey Cork.                                                        |                                          |
| 20     | S 063                        | Waterkey Screw, lacquer.                                              |                                          |
| 21     | VKM 043                      | Waterkey Lever (1 of 2pcs), lacquer.                                  |                                          |
| **     | VKM 043 K                    | Tuning Slide Waterkey Assy. (List # 18-21), lacquer.                  |                                          |
|        |                              |                                                                       | Outer tubing to be ordered concretely    |
| 22     | SN 204MP 1K                  | 1st Slide complete, lacquer.                                          | Outer tubing to be ordered separately.   |
| -      | O 007 L                      | 1st Slide Bow.                                                        |                                          |
|        | S 497 L                      | 1st Slide Bow Knob.                                                   |                                          |
|        | HTA 010 M3 L                 | 1st Slide Ferrule (1 of 2pcs).                                        |                                          |
|        | THE 069 M3 L                 | 1st Slide Inner Tubing (1 of 2pcs).                                   |                                          |
| 23     | THA 074 M3 L                 | 1st Slide Outer Tubing (1 of 2pcs).                                   | Outen tubing to be endered everytely.    |
| 24     | SN 204MP 2K                  | 2nd Slide complete, lacquer.                                          | Outer tubing to be ordered separately.   |
| -      | 0 007 L                      | 2nd Slide Bow.                                                        |                                          |
| -      | S 497 L                      | 2nd Slide Bow Knob.                                                   |                                          |
|        | HTA 010 M3 L<br>THE 026 M3 L | 2nd Slide Ferrule (1 of 2pcs).<br>2nd Slide Inner Tubing (1 of 2pcs). |                                          |
| -      | THE 026 M3 L                 |                                                                       |                                          |
| 25     |                              | 2nd Slide Outer Tubing (1 of 2pcs).                                   | Outer tubing to be ordered separately.   |
| 26     | SN 204MP 3K<br>O 098 L       | 3rd Slide complete, lacquer.<br>3rd Slide Bow.                        | Outer tubility to be ordered separately. |
| 26b    |                              | 3rd Slide Bow.<br>3rd Slide Ferrule (1 of 2pcs).                      |                                          |
|        | THE 040 M3 L                 | -                                                                     |                                          |
| 200    | THA 045 M3 L                 | 3rd Slide Inner Tubing (1 of 2pcs).<br>3rd Slide Outer Tubing, short. |                                          |
| 27     | THA 043 M3 L<br>THA 121 M3 L | 3rd Slide Outer Tubing, Iong.                                         |                                          |
| 20     | THE 076 M3 L                 | Slide Insert for 3rd Slide Outer Tubing.                              |                                          |
| 30     | D 044 L                      | 3rd Slide Crook.                                                      |                                          |
| 30     | LS 204MP K                   | Tuning Slide complete, lacquer.                                       | Outer tubing to be ordered separately.   |
|        | 0 092 L                      | Tuning Slide Bow.                                                     | outer tability to be ordered separately. |
|        | HTA 010 M3 L                 | Tuning Slide Ferrule (1 of 2pcs).                                     |                                          |
| 310    |                              | Tuning Slide Inner Tubing, short.                                     |                                          |
| -      | THE 040 M3 L                 | Tuning Slide Inner Tubing, long.                                      |                                          |
| 32     | THA 045 M3 L                 | Tuning Slide Outer Tubing, short.                                     |                                          |
| 33     | THA 045 M3 L                 | Tuning Slide Outer Tubing, Snort.<br>Tuning Slide Outer Tubing, long. |                                          |
| 33     | U 211TR L                    | Mouthpiece Receiver, engraved with Model Number.                      |                                          |
|        | DH 146 L                     | Mouthpipe.                                                            |                                          |
| 35     | ESO 204MP L                  | Mouthpipe complete with Mouthpiece Receiver.                          |                                          |
| 36     | S 040                        | Cardholder Screw, lacquer.                                            |                                          |
| 37     | T 029 L                      | Cardholder Socket with Plate.                                         |                                          |
| 38     | F 013 L                      | Pinky Hook.                                                           |                                          |
| 39     | SKA 015 M3 L                 | Connecting Ring at the 3rd Valve Casing (1 of 2pcs).                  |                                          |
|        | PS 204MP L                   | Valve Casing Assy. without Slides.                                    | Valves to be ordered separately.         |
| 40     | SP 204MP L                   | Valve Casing Assy. complete with Slides.                              | Valves to be ordered separately.         |
|        |                              |                                                                       |                                          |
| 41     | A 473 L                      | Brace, Branch I - to - Mouthpiece Receiver.                           |                                          |
| 42     | A 230 L                      | Brace, Bell - to - 3rd Slide.                                         |                                          |
| 43     | A ZB 0030B MM L              | Brace with Plates, Connecting Ring - to - 2nd Valve Casing.           | Brace Length to be specified.            |
|        |                              |                                                                       |                                          |

| 44 | A HX 0030B MM L | Brace with Plates, Mouthpipe - to - 1st Valve Casing.             | Brace Length to be specified. |
|----|-----------------|-------------------------------------------------------------------|-------------------------------|
|    |                 | Brace with Plates, Mouthpipe - to - 3rd Valve Casing (1 of 2pcs). |                               |
| 45 | A HX 0050B MM L | 1st Slide Brace with Plates.                                      | Brace Length to be specified. |
| 46 | A HX 0080B MM L | Brace with Plates, Tuning Slide - to - 1st Slide.                 | Brace Length to be specified. |
| 47 | A HX 0120D MM L | Brace with Plates, Branch II - to - 3rd Slide (short one).        | Brace Length to be specified. |
| 48 | A HX 0260D MM L | Brace with Plates, Branch II - to - 3rd Slide (long one).         | Brace Length to be specified. |
| 49 | A HX 0475D MM L | Brace with Plates, Branch I - to - Tuning Slide.                  | Brace Length to be specified. |
|    |                 |                                                                   |                               |