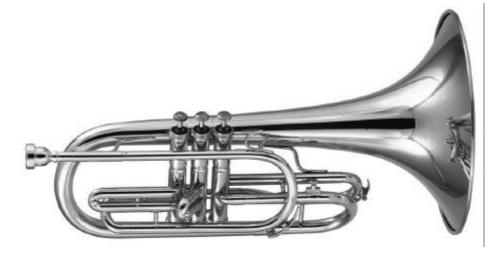

### AMATI F Mellophone AMP 204

3 valves, bore 11.7mm, bell 260mm, "marching model", 2 waterkeys, lacquer, silver-plated mouthpiece # 5, wood case # 6132.

Last Update April2004

www.amati-denak.cz